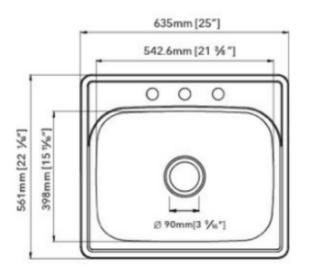

## MODEL: SS-116-10-2522C1

| DEPTH | GAUGE | HOLES |
|-------|-------|-------|
| 6"    | 24/22 | 3/4   |
| 7"    | 22/20 | 3/4   |
| 8"    | 22/20 | 3/4   |
| 10    | 20    | 3/4   |

## • Top-mount Single Bowl Sink

- Dimensions: 25"x22-1/16"
- Material: SS304 •
- · Finish: Brushed

| Indercoated and Sound Pads |                |   |
|----------------------------|----------------|---|
| 3-1/2" Drain Opening       |                | i |
| Supplied with Fasteners    | cUPC Certified |   |
|                            |                |   |